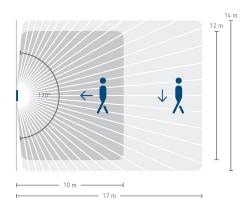

### Description

- Passive infrared motion detector for wall mounting flush-mounted
- Rectangular detection area 170°, 14 x 17 m (238  $\mbox{m}^2)$  at 1.2 m mounting height
- For KNX bus system
- 1 channel light and 1 channel presence for HVAC control
- 3 logic channels (AND, OR, XOR)
- KNX Data-Secure
- Operation as fully or semi-automatic possible
- Integrated, freely parameterisable push-button (can be deactivated)
- Manual override via external KNX push-button possible
- One directional brightness measurement (mixed light measurement)
- Teach-in function
- Locking functions
- HVAC channel without brightness influence
- Switch-on delay and follow-up time of HVAC channel adjustable
- Extension of the detection range by master/slave or master/master switching
- Detection sensitivity adjustable
- Test mode for checking function and detection range
- Settings via ETS software (full range of functions)
- With Theben cover frame

## Detection range for planning applications at a temperature of 21 °C