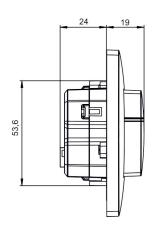

cal data

|                            | theMura S180 KNX UP WH  |
|----------------------------|-------------------------|
| Measuring range brightness | 5 – 3000 lx             |
| Installation type          | Wall installation       |
| Light switch-off delay     | 30 s - 60 min           |
| Light measurement          | Mixed light measurement |
|                            |                         |

|                     | theMura S180 KNX UP WH |
|---------------------|------------------------|
| Ambient temperature | -15°C 45°C             |
| Colour              | White                  |
| Type of protection  | IP 20                  |

# theMura S180 KNX UP WH

Item no.: 2069650



## Detection range for planning applications at a temperature of 21 °C





## Scale drawings







# theMura S180 KNX UP WH

Item no.: 2069650



### Accessories

Adapter frame 45A BJBSI WH

Item no.: 9070788



Adapter frame 45A MMP WH

Item no.: 9070790



Adapter frame 45A GS WH

Item no.: 9070791



Adapter frame 45A JAS WH

Item no.: 9070789



Adapter frame 45A BS WH

Item no.: 9070792



Adapter frame 45A BJRE WH Item no.: 9070754