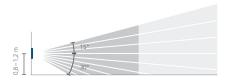

cover frame



### Technical data

|                            | theMura S180 KNX UP WH  |
|----------------------------|-------------------------|
| Measuring range brightness | 5 – 3000 lx             |
| Installation type          | Wall installation       |
| Light switch-off delay     | 30 s - 60 min           |
| Light measurement          | Mixed light measurement |
|                            |                         |

|                     | theMura S180 KNX UP WH |
|---------------------|------------------------|
| Ambient temperature | -15°C 45°C             |
| Colour              | White                  |
| Type of protection  | IP 20                  |

# theMura S180 KNX UP WH

Item no.: 2069650



## Detection range for planning applications at a temperature of 21 °C





## Scale drawings







# theMura S180 KNX UP WH

Item no.: 2069650



### Accessories

Adapter frame 45A BJBSI WH

Item no.: 9070788



Adapter frame 45A MMP WH

Item no.: 9070790



Adapter frame 45A GS WH

Item no.: 9070791



Adapter frame 45A JAS WH

Item no.: 9070789



Adapter frame 45A BS WH

Item no.: 9070792



Adapter frame 45A BJRE WH Item no.: 9070754