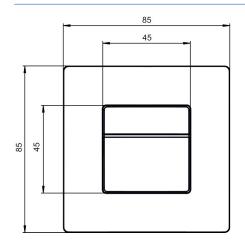

nical data

|                            | theMura S180 KNX UP WH  |
|----------------------------|-------------------------|
| Measuring range brightness | 5 – 3000 lx             |
| Installation type          | Wall installation       |
| Light switch-off delay     | 30 s - 60 min           |
| Light measurement          | Mixed light measurement |
|                            |                         |

|                     | theMura S180 KNX UP WH |
|---------------------|------------------------|
| Ambient temperature | -15°C 45°C             |
| Colour              | White                  |
| Type of protection  | IP 20                  |

# theMura S180 KNX UP WH

Item no.: 2069650



## Detection range for planning applications at a temperature of 21 °C





## Scale drawings







# theMura S180 KNX UP WH

Item no.: 2069650



### Accessories

Adapter frame 45A BJBSI WH

Item no.: 9070788



Adapter frame 45A MMP WH

Item no.: 9070790



Adapter frame 45A GS WH

Item no.: 9070791



Adapter frame 45A JAS WH

Item no.: 9070789



Adapter frame 45A BS WH

Item no.: 9070792



Adapter frame 45A BJRE WH Item no.: 9070754