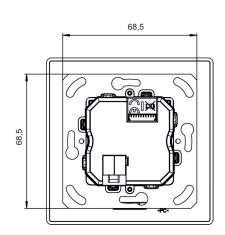

l data

|                            | theMura S180 KNX UP WH  |
|----------------------------|-------------------------|
| Measuring range brightness | 5 – 3000 lx             |
| Installation type          | Wall installation       |
| Light switch-off delay     | 30 s - 60 min           |
| Light measurement          | Mixed light measurement |
|                            |                         |

|                     | theMura S180 KNX UP WH |
|---------------------|------------------------|
| Ambient temperature | -15°C 45°C             |
| Colour              | White                  |
| Type of protection  | IP 20                  |

# theMura S180 KNX UP WH

Item no.: 2069650



## Detection range for planning applications at a temperature of 21 °C





## Scale drawings







# theMura S180 KNX UP WH

Item no.: 2069650



### Accessories

Adapter frame 45A BJBSI WH

Item no.: 9070788



Adapter frame 45A MMP WH

Item no.: 9070790



Adapter frame 45A GS WH

Item no.: 9070791



Adapter frame 45A JAS WH

Item no.: 9070789



Adapter frame 45A BS WH

Item no.: 9070792



Adapter frame 45A BJRE WH Item no.: 9070754